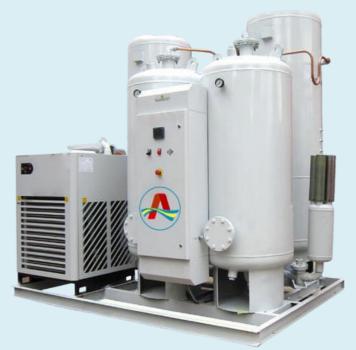

## Airox Med-OX Systems (VSA / PSA )

#### A Reliable and Trusted Source of Online Oxygen Generation for Medical Use Made in India Under License from Airox Nigen Texas USA

#### SALIENT FEATURES OF AIROX MED-OX SYSTEMS

- Produces Constant Purity of 94-95% Oxygen Designed for Medical Use.
- Gas Purity Much Above Indian / European / American Pharmacopeia Regulations.
- All Airox Med–OX Systems are certified as medical equipment by ISO 13485
- All Airox Med–OX Systems comes with 26 years of existence and experience
- All Airox Med –OX Systems are CE and FDA complied
- System Designed and Backed up by 26 Years of Experience
- Compact Design with Lowest Footprint
- On-line Oxygen Purity Monitoring
- On-line Moisture (Dew Point) Monitoring (Offered as Option)
- Larger Oxygen Vessel for Peak back-up
- Complete Piping used is Sterilized Stainless Steel
- We use state of Art Change Over which comes with 5 years 100 % replacement Guarantee with no question asked
- We Use 5th Generation Zeolite life which ensures lowest Operating Cost and Maximum Gas Generation and comes with 7 Years of Operating life.
- Our system has Off-Spec Vent valve. If the purity goes below Set Limit system does not permit impure oxygen to go into the system and automatic change over to back up cylinders happen.
- 7 (10 as an Option) Inch HMI Display System with full diagnostic and Operating history.
- Med-OX System are monitored by us 24/7 at our Gurgaon Office and on your Mobile