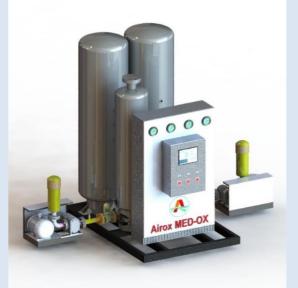

## AIROX MED-OX / IOX TWIN TOWER VSA TECHNOLOGY OXYGEN GENERATION SYSTEM

#### TWIN TOWER VSA (VACUUM SWING ADSROPTION) TECHNOLOGY CAN BE OFERRED IN ANY SIZE

www.airoxnigen.com