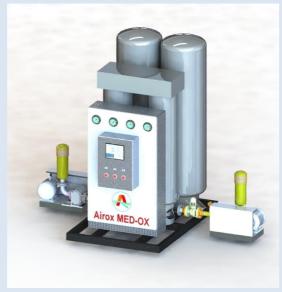

## AIROX MED-OX SINGLE TOWER VSA TECHNOLOGY OXYGEN GENERATION SYSTEM

SINGLE TOWER

#### VSA (VACUUM SWING ADSROTION)

SAVE FLOOR SPACE

#### AS COMPARED TO OTHER OPTIONS

UNITS ARE COMPACT

#### EASY TO SHIP

#### AND

YET COMES WITH

#### ALL THE FETURES