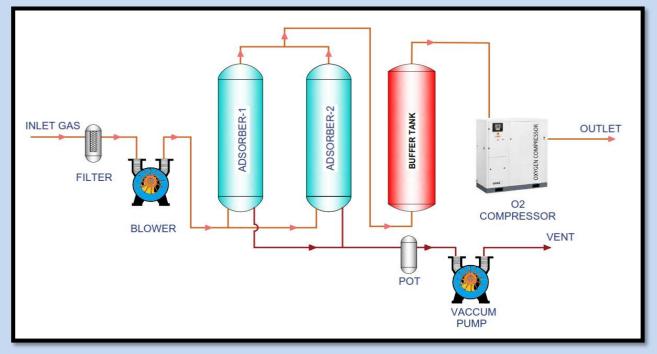

## The Technology (P.S.A ) (PRESSURE SWING ADSORPTION )

Our Oxygen Generators operates on Pressure Swing Adsorption, commonly known as P S A Technology.

PSA Technology is based on the selective adsorption phenomena of gas molecules under pressure on the surface of highly porous and efficient adsorbent, in this case of Medical Oxygen Generation the Adsorbent is Zeolite based Molecular Sieve (Z.M.S.)

In PSA System when compressed air is passed through a adsorption tower field with Z.M.S. the molecules of Nitrogen

Carbon Di Oxide , moisture & other unwanted gases are adsorbed on surface of Z.M.S. and Oxygen which is not adsorbed by Z.M.S. comes out of adsorption tower and is collected in a surge vessel. For continuous generation of Oxygen two Adsorption towers are provided which are interconnected with Auto-change over valves controlled by PLC in the control panel. After saturation of one tower with oxygen the process automatically changes over to another tower and thus the Oxygen production is continuous.

In VSA System when Blower air is passed through a adsorption tower field with a special Z.M.S. the molecules of Nitrogen Carbon Di Oxide , moisture & other unwanted gases are adsorbed on surface of Z.M.S. and Oxygen which is not adsorbed by Z.M.S. comes out of adsorption tower and is collected in a surge vessel. For regeneration vacuum pump is used which sucks away all the nitrogen and other gases adsorbed in the bed .For continuous generation of Oxygen eighter two Adsorption towers are provided which work in tandem alternatively or One tower is provided where in adsorption and vacuum is done alternatively