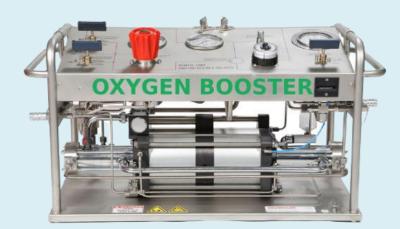

## Airox Med-OX Oxygen Gas Booster

Airox offers Oxygen Gas Boosters along with gas filling manifolds and pigtails. Oxygen Boosters offered by us are state of art and backed by after sales services. Booster offered are from 3 m3/hr. to 100 m3/hr., Higher Capacities can also be offered