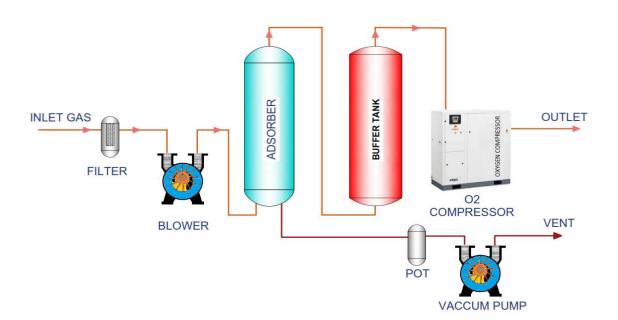

### All Equipment shown in PFD are not Part of Supply

## unless specifically ordered

## AIROX MED-OX / IOX TWIN TOWER PSA TECHNOLOGY OXYGEN GENERATION SYSTEM