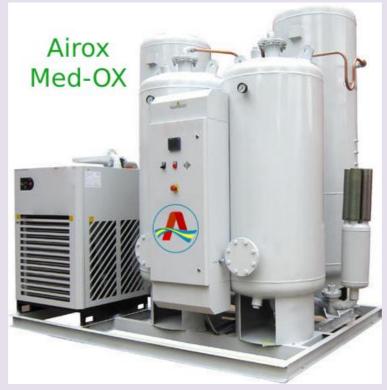

# **Airox Nigen**

The Leaders in Adsorption Technology www.airoxnigen.com

Serving Industries for 26 years Since 1994

Presents

Airox Med-OX ONSITE LOW COST V.S.A / P. S. A. MEDICAL OXYGEN GAS GENERATOR UNDER LICENCE FROM AIROX NIGEN TEXAS USA

- Well Proven Pressure Swing Adsorption Technology
- More than 10,000 Units working successfully worldwide
- Skid-Mounted Pre-Commissioned, Ready to Use Units
- Fully Automatic Plant -Requires no Operator's Attention
- **>** Low Generation Cost Pay Back Period, Less than a Year
- > Negligible Maintenance No Hassel of changing Cylinders
- **Continuous** Purity Check Purity up to 95.% Achievable