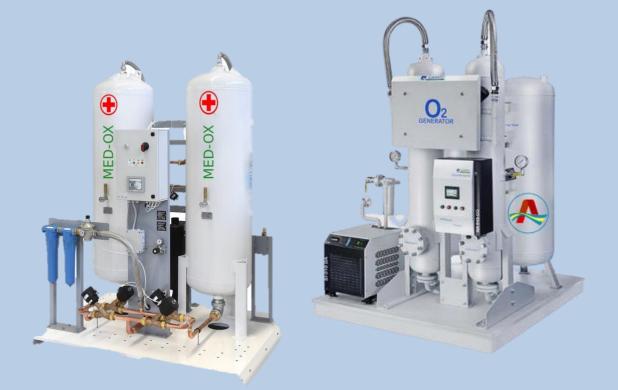

# **Airox Nigen**

The Leaders in Adsorption Technology www.airoxnigen.com

Serving Industries for 26 years Since 1994

Presents

Airox Med-OX ONSITE LOW COST V.S.A / P. S. A. MEDICAL OXYGEN GAS GENERATOR UNDER LICENCE FROM AIROX NIGEN TEXAS USA

- Well Proven Pressure Swing Adsorption Technology
- More than 10,000 Units working successfully worldwide
- Skid-Mounted Pre-Commissioned, Ready to Use Units
- Fully Automatic Plant -Requires no Operator's Attention
- **>** Low Generation Cost Pay Back Period, Less than a Year
- > Negligible Maintenance No Hassel of changing Cylinders
- **Continuous** Purity Check Purity up to 95.% Achievable

## Airox Med-OX Systems (VSA / PSA )