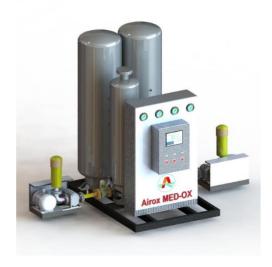

# **Airox Nigen**

The Leaders in Adsorption Technology www.airoxnigen.com

Serving Industries for 26 years Since 1994

Presents

Airox Med-OX ONSITE LOW COST V.S.A / P. S. A. MEDICAL OXYGEN GAS GENERATOR UNDER LICENCE FROM AIROX NIGEN TEXAS USA

- Well Proven Pressure Swing Adsorption Technology
- More than 10,000 Units working successfully worldwide
- Skid-Mounted Pre-Commissioned, Ready to Use Units
- Fully Automatic Plant -Requires no Operator's Attention
- **>** Low Generation Cost Pay Back Period, Less than a Year
- > Negligible Maintenance No Hassel of changing Cylinders
- **Continuous** Purity Check Purity up to 95.% Achievable