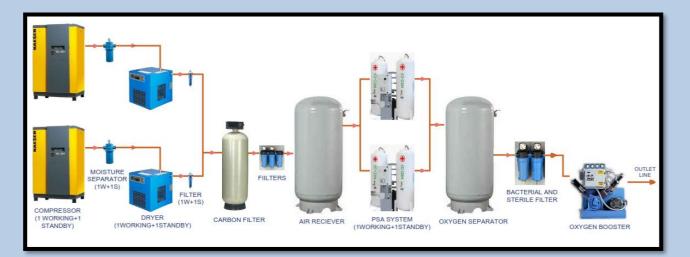

## AIROX MED-OX / IOX TWIN TOWER PSA TECHNOLOGY OXYGEN GENERATION SYSTEM

### All Equipment shown in PFD are not Part of Supply

## unless specifically ordered

#### Each Airox MED-OX PSA System comes with

- 4 stage Air Pretreatment and filtration for particulate/bacterial Elimination
- 2 Stage Bacteria Filter for Oxygen at Final Outlet.
- Activated Carbon Adsorber Bed to remove trace oil from the downstream of air.
- Life of Activated Carbon bed 4 Years